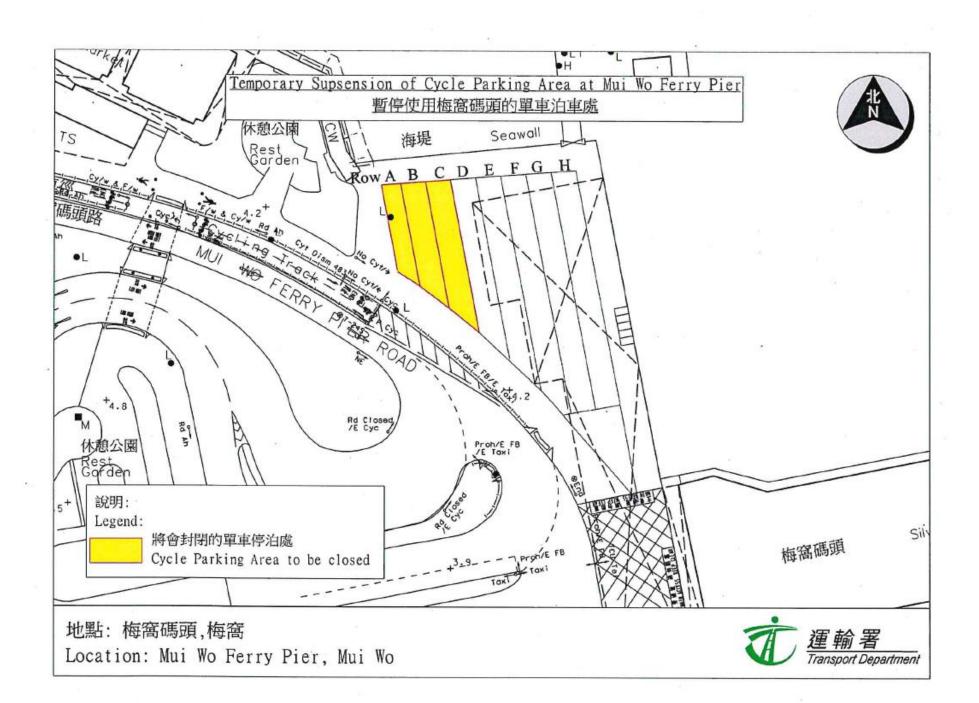

## Temporary Suspension of Cycle Parking Area in Mui Wo

Members of the public are advised that in order to facilitate a joint-departmental clearance operation, part of the cycle parking area at Mui Wo Ferry Pier as shown in the attached plan will be suspended from 8.00 a.m. on 12 April 2023 (Wednesday) to 3.00 p.m. on 14 April 2023 (Friday).

All bicycles and other properties left in the bicycle parking areas within the above period will be removed. Advance notices will be put up at the bicycle parking areas concerned to remind the public to take away their belongings from the bicycle parking areas before the period of suspension.